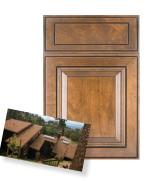

## **FEATURES & BENEFITS**

BRING OUT THE BEAUTY

With our 13-Step process and hand applied stain, we bring out the beauty of the wood you have selected. Stain by its very nature is made to show the wood grain and our process is designed to enhance its visual depth.

#### CATALYZED FINISH

Our stain and top coats are catalyzed products, a true improvement on traditional staining methods.

A catalyzed stain doesn't dry like the paint on your walls, it hardens like concrete to produce a smoother and more durable finish, ensuring that your beautiful new cabinetry withstands the test of time.