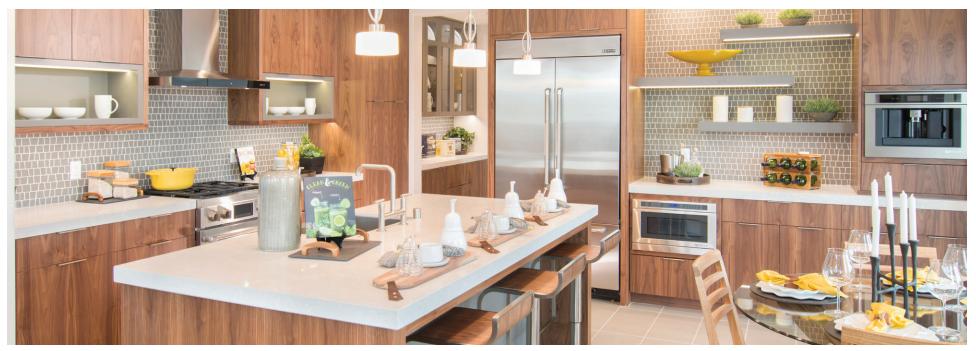

## **FEATURES & BENEFITS**

BRING OUT THE BEAUTY

With our 13-Step process and hand applied stain, we bring out the beauty of the wood you have selected. Stain by its very nature is made to show the wood grain and our process is designed to enhance its visual depth.

#### CATALYZED FINISH

Our stain and top coats are catalyzed products, a true improvement on traditional staining methods.

A catalyzed stain doesn't dry like the paint on your walls, it hardens like concrete to produce a smoother and more durable finish, ensuring that your beautiful new cabinetry withstands the test of time.