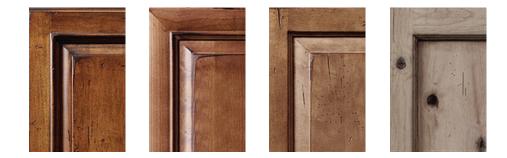

#### **CUSTOM GLAZING**

Custom glazing is an option we offer to our clients looking to add a little something extra to their design. Glazing adds a level of visual contrast and depth to cabinetry giving it a subtle, antique feel.

#### DISTRESSING

Precision Cabinets uses a variety of techniques to recreate the signs of aging. Whether it's the gentle wear marks of a well cared for heirloom or the pronounced indicators of generations of heavy use, we can create the perfect distressed finish for your project.

#### **CUSTOM FINISH PROGRAM**

Our Custom Finish Program is here to create stain and texture combinations to meet your design needs, resulting in a more personalized product:

- Distressing
- Full Glazing
- Accent Glazing