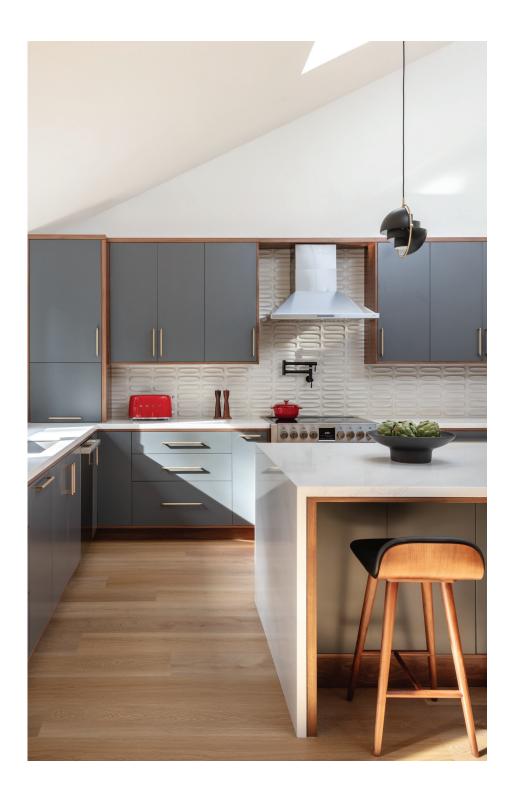

#### WHAT'S UNIQUE ABOUT OUR PAINTS?

Elevating spaces with craftsmanship and contemporary style, our painted cabinets feature a curated palette for enhanced visual appeal and durability.

Utilizing a catalyzed varnish process ensures quality, inviting you to experience design artistry where each shade tells a story of elegance and excellence.

### **FEATURES & BENEFITS**

NOT PAINT, CATALYZED VARNISH

Our paint is not paint, it's a catalyzed varnish that is oven cured, which hardens like concrete to produce a smoother and more durable finish, ensuring that your beautiful new cabinetry withstands the test of time.