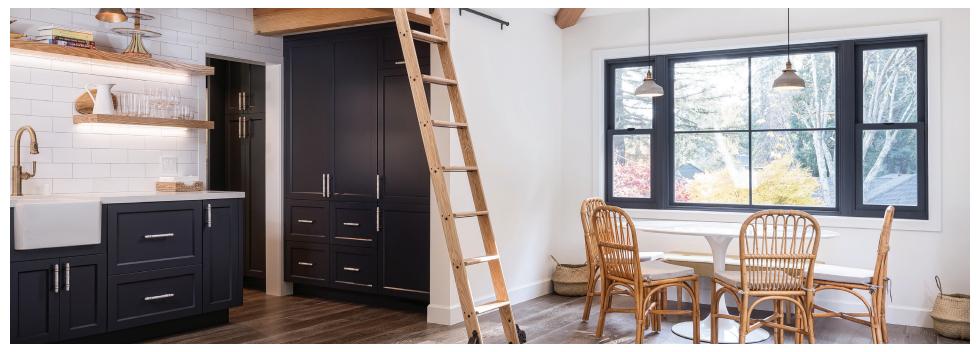

#### WHAT'S UNIQUE ABOUT OUR PAINTS?

Elevating spaces with craftsmanship and contemporary style, our painted cabinets feature a curated palette for enhanced visual appeal and durability.

Utilizing a catalyzed varnish process ensures quality, inviting you to experience design artistry where each shade tells a story of elegance and excellence.

### **FEATURES & BENEFITS**

NOT PAINT, CATALYZED VARNISH

Our paint is not paint, it's a catalyzed varnish that is oven cured, which hardens like concrete to produce a smoother and more durable finish, ensuring that your beautiful new cabinetry withstands the test of time.