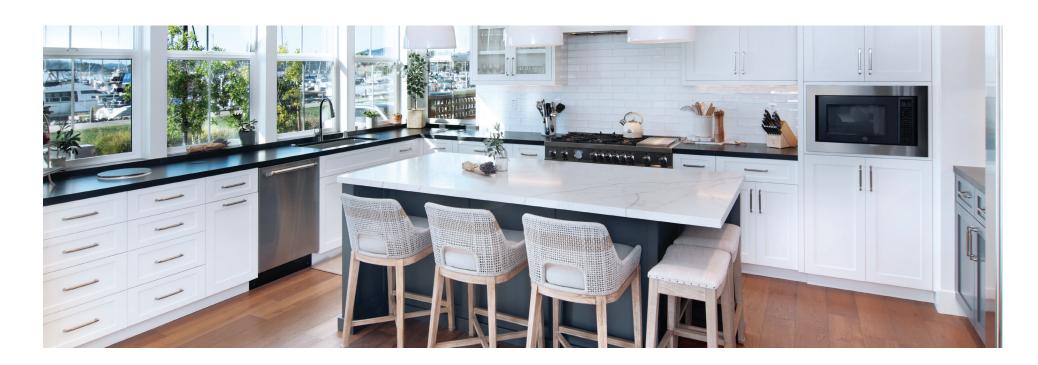

#### WHAT'S UNIQUE ABOUT OUR PAINTS?

Elevating spaces with craftsmanship and contemporary style, our painted cabinets feature a curated palette for enhanced visual appeal and durability.

Utilizing a catalyzed varnish process ensures quality, inviting you to experience design artistry where each shade tells a story of elegance and excellence.

### **FEATURES & BENEFITS**

NOT PAINT, CATALYZED VARNISH

Our paint is not paint, it's a catalyzed varnish that is oven cured, which hardens like concrete to produce a smoother and more durable finish, ensuring that your beautiful new cabinetry withstands the test of time.