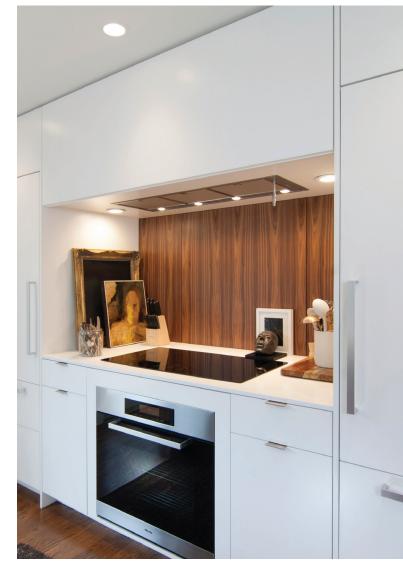

### MODERN REFINEMENT

The Aries door is our most versatile. Customize this flat panel with our varied selection of complex patterns or minimalistic sheens. Our collection of contemporary materials—ranging from super-saturated modern tones to earthier hues and textures—makes the Aries door a solid choice for any project.