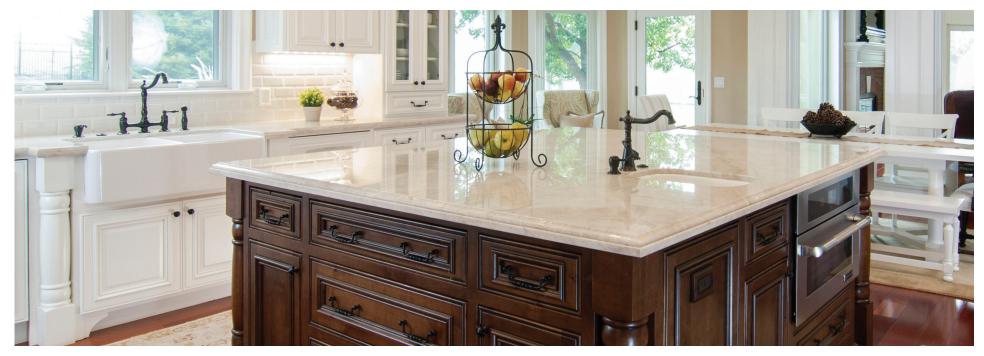

# **DOOR STYLES**







#96 - Brisbane



#68 - Revere C



#103 - Cascade Rose



#46 - Delaware

## **TRADITIONAL**

## **ORNATE & ELEGENT**

Lavish your living space with elegance and delicacy. These well-defined patterns are inspired by classic Old World design. Our traditional door styles boast refined details, carefully carved and produced with our diverse line of natural wood species.



#105 - Malibu Rose 2



#54 - Yosemite Rose



#36 - Malibu



#106 - Malibu Square



#79 - Long Island 1/2"



#97 - Fresco



#78 - 2 1/2" Revere Square



#102 - San Savio



#104 - Long Island Square



#82 - Yosemite



#111 - 2 1/2" San Savio Rose



#55 - San Marino Rose



#47 - Manhattan



#80 - 3" Ellen





## **TRANSITIONAL**

## AN INNOVATIVE BLEND

For those that find the traditional style to be prim