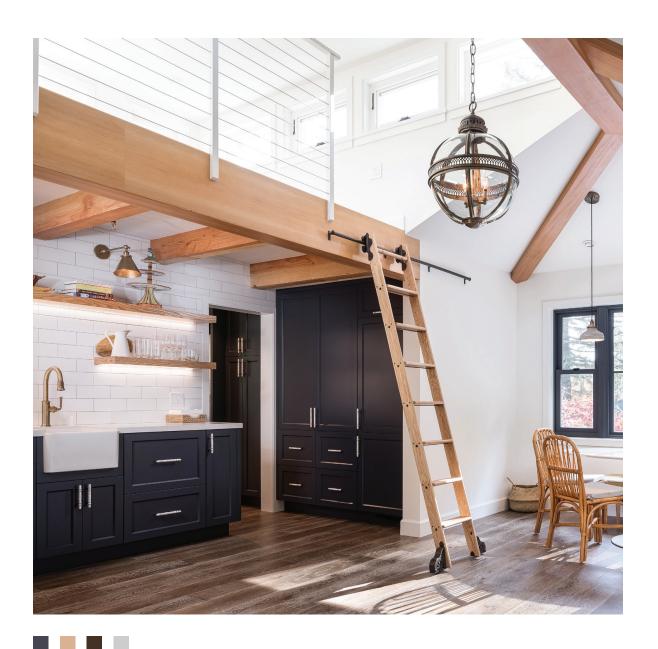

## **TRANSITIONAL**

## AN INNOVATIVE BLEND

For those that find the traditional style to be prim or stuffy, and the modern design to lean too heavily on simplicity, transitional design gives them the best of both worlds, sampling elements from each aesthetic to form an equally classic and fresh feel.

Minimalism without compromise on character and personality.

#81 - 2 1/2" San Savio

#83 - 2 1/2" Cascade

#85 - 2 1/2" Brentwood

#99 - Monterey 2

#100 - Napa 2

#108 - Brentwood 1/2" Mini Rose

#95 - Carmel