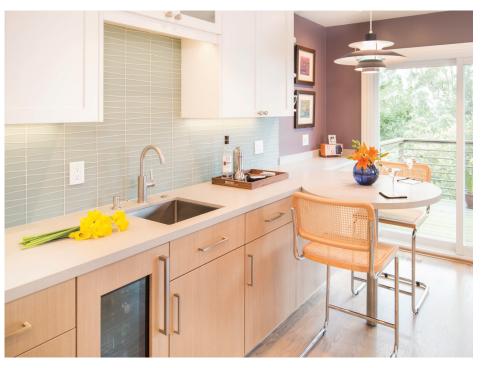

## AUTHENTIC TEXTURE

Echo Wood's common wooden fiber is processed through computer design and high technology that replicates natural, rich wood. Purposeful knots, cracks, and planking create a familiar feel reminiscent of solid wood.

#### SUSTAINABILITY

Echo Wood's collection of engineered wood veneers are FSC certified and produced to be defect-free as well as environmentally conscious by using pre-harvested wood fiber and non-toxic water-based dyes.