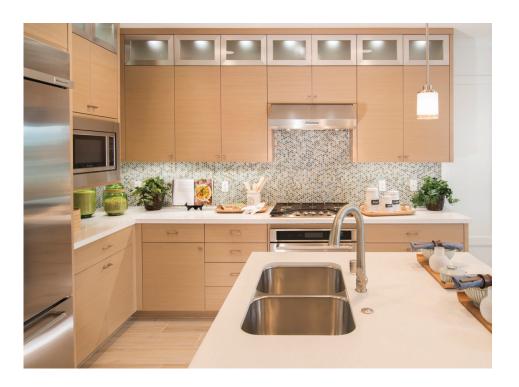

## AUTHENTIC TEXTURE

Echo Wood's common wooden fiber is processed through computer design and high technology that replicates natural, rich wood. Purposeful knots, cracks, and planking create a familiar feel reminiscent of solid wood.

#### SUSTAINABILITY

Echo Wood's collection of engineered wood veneers are FSC certified and produced to be defect-free as well as environmentally conscious by using pre-harvested wood fiber and non-toxic water-based dyes.