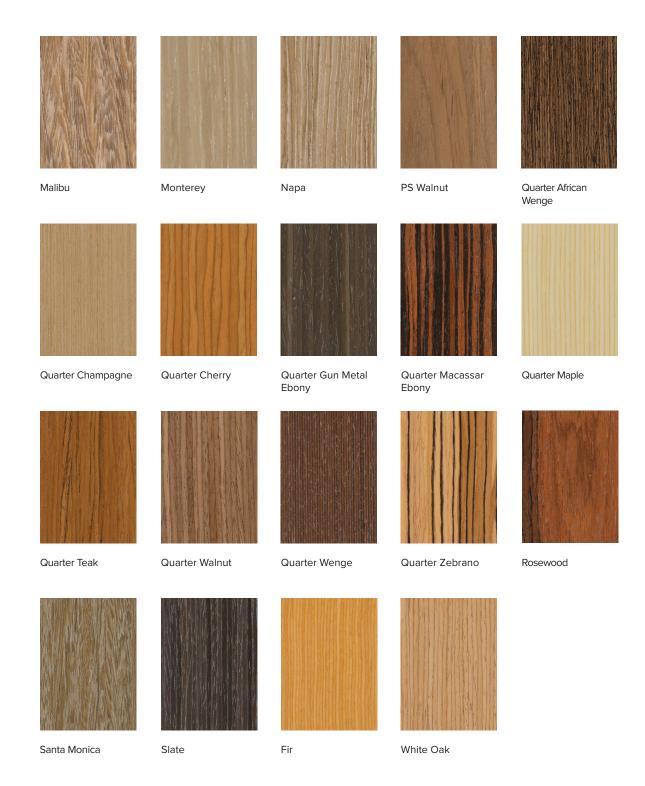

# SUSTAINABLE WOOD PRODUCT

A reconstituted wood product, Echo Wood replicates nature's most desired species without impacting the sustainability of our great forests. From quarter sawn oak to wenge, these products boast an increased level of consistency in both color and grain not found in traditional hardwoods.

## AUTHENTIC TEXTURE

Echo Wood's common wooden fiber is processed through computer design and high technology that replicates natural, rich wood. Purposeful knots, cracks, and planking create a familiar feel reminiscent of solid wood.

#### SUSTAINABILITY

Echo Wood's collection of engineered wood veneers are FSC certified and produced to be defect-free as well as environmentally conscious by using pre-harvested wood fiber and non-toxic water-based dyes.