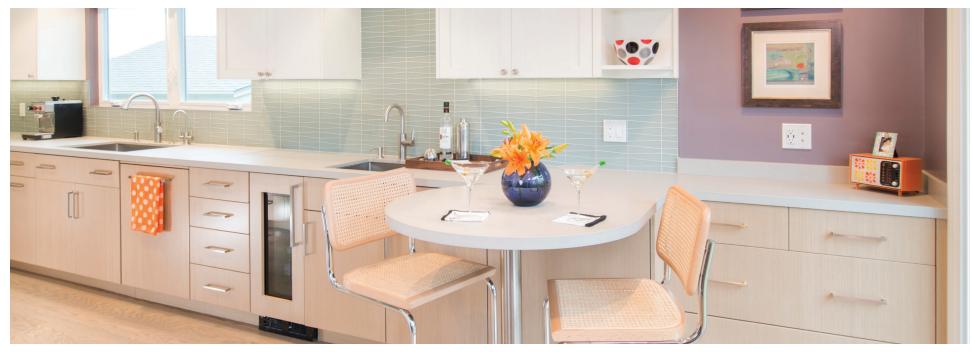

## AUTHENTIC TEXTURE

Echo Wood's common wooden fiber is processed through computer design and high technology that replicates natural, rich wood. Purposeful knots, cracks, and planking create a familiar feel reminiscent of solid wood.

#### SUSTAINABILITY

Echo Wood's collection of engineered wood veneers are FSC certified and produced to be defect-free as well as environmentally conscious by using pre-harvested wood fiber and non-toxic water-based dyes.