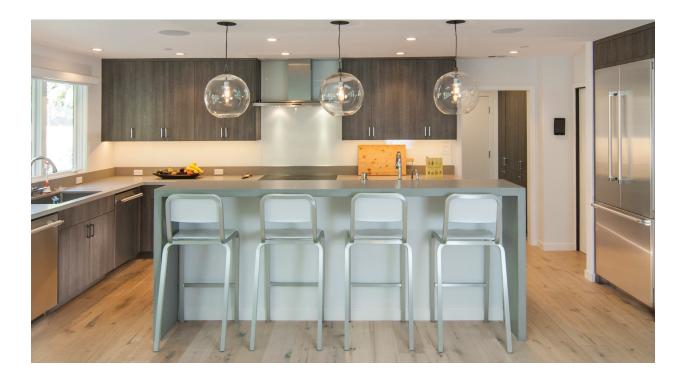

### **CONTEMPORARY SUSTAINABLE WOOD**

This fashion forward product is characterized by its authentic feel. The purposeful knots, cracks, and planking creates a natural feel reminiscent of solid wood or fine linen. Mixing modern and traditional styles create spaces that are rich with inviting character while looking both current and interesting.