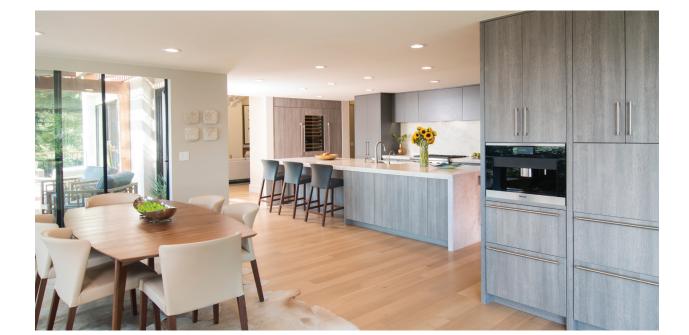

### **CONTEMPORARY SUSTAINABLE WOOD**

This fashion forward product is characterized by its authentic feel. The purposeful knots, cracks, and planking creates a natural feel reminiscent of solid wood or fine linen. Mixing modern and traditional styles create spaces that are rich with inviting character while looking both current and interesting.