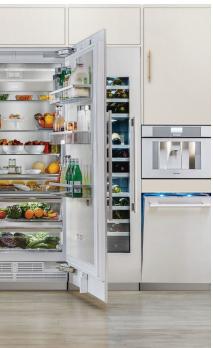

### **UNIFYING DESIGN & UTILITY**

Precision Design Source seamlessly integrates high-tech appliances and luxurious countertops to elevate your cabinetry style and enhance space functionality, ensuring:

- Stunning depth
- Unique quality
- Precise temperature control
- Healthy food preservation
- Sustainable power conservation

Vent A Hood

C A M B R I A

## **INTEGRATION BENEFITS**

We provide a tailored solution for integrating gourmet appliances, countertops, and custom cabinets through full regulation over our projects by offering key benefits such as:

- Expertise in product and cabinet design integration
- Superior fit and finish in any space dimensions
- Seamless logistical planning and installation
- Application of appliance panels, if requested
- Time coordination and cost savings