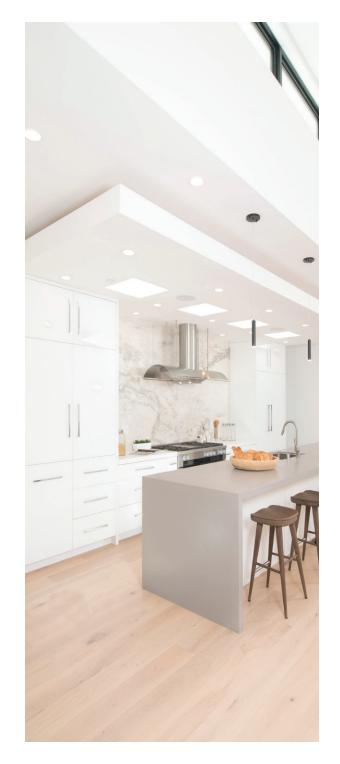

# **HIGH GLOSS**

## **LIGHT & BRIGHT**

Opting for high gloss can make your space feel brighter and larger. Present delicate shine to create a spacious, modern environment. Customize your design by pairing it with our other natural, texturized wood patterns for a well-rounded, modern look.

Cream

Grey

Corsa Red

Red

Pure White

White

Dark Grey

Black