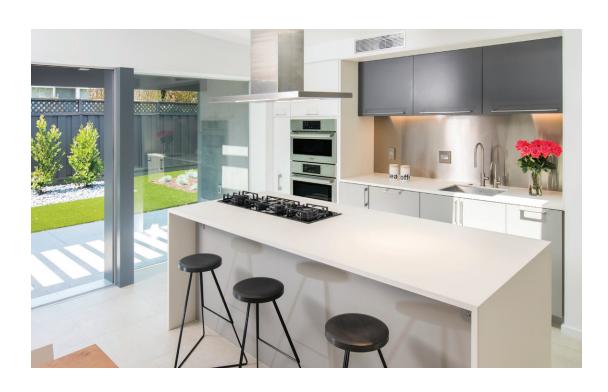

# **MATTE & HIGH GLOSS**



# **MATTE**

## A SUBTLE TOUCH

Matte finishes allow for other features in the kitchen to shine. This low maintenance surface adds a touch of sophistication to any space. Whether it is the main feature or an accent piece, personalize your design by adding a soft touch into the mix.









Cream

Pebble

White







Pure White

Stone

Night Blue

Black



# **HIGH GLOSS**

## **LIGHT & BRIGHT**

Opting for high gloss can make your space feel brighter and larger. Present delicate shine to create a spacious, modern environment. Customize your design by pairing it with our other natural, texturized wood patterns for a well-rounded, modern look.



Cream



Grey



Corsa Red



Red



Pure White



White



Dark Grey



Black



# DESIGN BUILD FINISH DELIVER INSTALL

#### **PHONE**

(925) 634-5552

### **DESIGN STUDIO**

4255 Hopyard #150 Pleasanton, CA 94588

#### **FACTORY**

145 Middlefield Court Brentwood, CA 94513