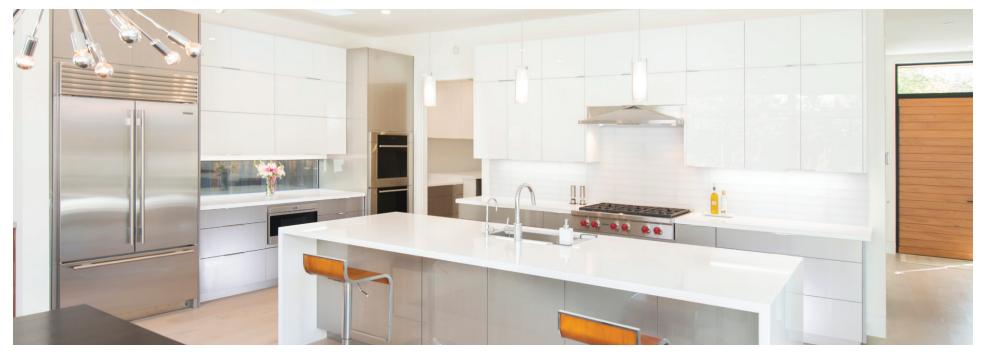

# **MATTE & HIGH GLOSS**

## A SUBTLE TOUCH

Matte finishes allow for other features in the kitchen to shine. This low maintenance surface adds a touch of sophistication to any space. Whether it is the main feature or an accent piece, personalize your design by adding a soft touch into the mix.

## **LIGHT & BRIGHT**

Opting for high gloss can make your space feel brighter and larger. Present delicate shine to create a spacious, modern environment. Customize your design by pairing it with our other natural, texturized wood patterns for a well-rounded, modern look.